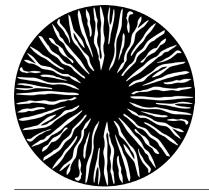

and Dimming Control
DMX Adjustable LED Frequency
DMX, RDM, Art-NET, sACN Protocol Support
4 Button Touch Control Panel
Full Color 180° Reversible LCD Menu Display
16 Bit Resolution Adjustable Movement
5pin DMX In/Out
Locking Ethernet In/Out
IP65 Locking Power In/Out

#### SIZE / WEIGHT

Length: 18.1 in (462mm) Width: 11.8 in (300mm) Height: 31.4 in (798mm) Weight: 79.4 lbs. (36kg)

### **ELECTRICAL**

AC 100-240V - 50/60Hz 725W Max Power Consumption 14°F to 113°F (-10°C to 45°C) BTU/hr (+/- 10%) 2772.25

### **APPROVALS / RATINGS**

CE | cETLus | FCC | IP20















480W Full Spectrum RGBMA LED Fanless Framing Profile Fixture

### **GOBOS / ANIMATION WHEEL**

## **ROTATING GOBO WHEEL 1**













## **ROTATING GOBO WHEEL 2**













1

2

3

4

5

6

## **ANIMATION WHEEL**



## **ORDERING INFORMATION**

| FUZ625        | 1237000274 | FUZE TEATRO                             |
|---------------|------------|-----------------------------------------|
| TRIGGER CLAMP | 1741000032 | Heavy Duty Wrap Around Hook Style Clamp |
| STR527        | N/A        | 5 ft. (1.5m) IP65 5pin XLR Cable        |









480W Full Spectrum RGBMA LED Fanless Framing Profile Fixture

## **UNIT DIMENSIONS**