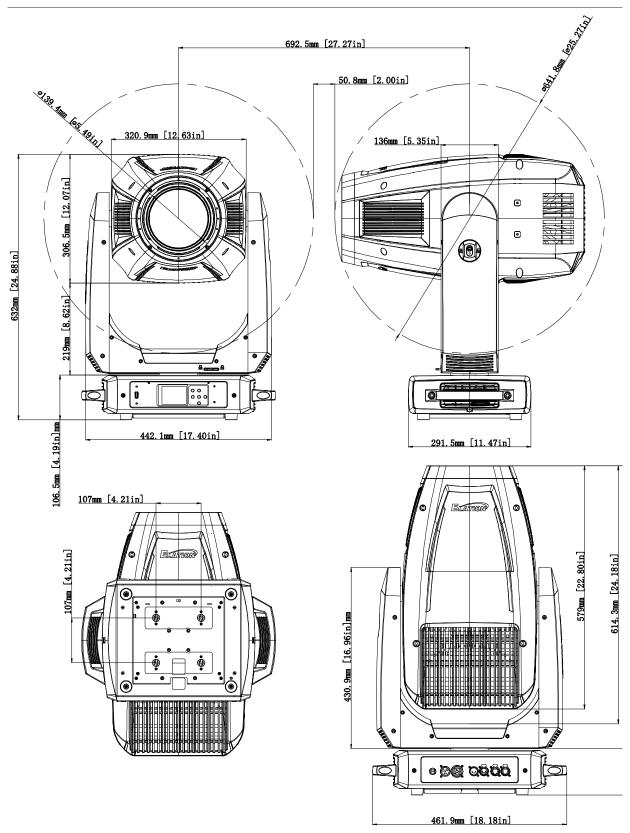

## **UNIT DIMENSIONS**

#### SIZE / WEIGHT

Length: 18.1 in (462mm) Width: 11.8 in (300mm) Height: 31.4 in (798mm) Weight: 79.4 lbs. (36kg)