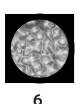

ngeable Glass Gobos Animation Wheel

### **CONTROL / CONNECTIONS**

16-bit Pan, Tilt, and Dimming Control
DMX Adjustable LED Frequency
DMX, RDM, Art-NET, sACN Protocol Support
4 Button Touch Control Panel
Full Color 180° Reversible LCD Menu Display
16 Bit Resolution Adjustable Movement
5pin DMX In/Out
Locking Ethernet In/Out
IP65 Locking Power In/Out

#### SIZE / WEIGHT

Length: 18.1 in (462mm) Width: 11.8 in (300mm) Height: 31.4 in (798mm) Weight: 79.4 lbs. (36kg)

### **ELECTRICAL**

AC 100-240V - 50/60Hz 725W Max Power Consumption 14°F to 113°F (-10°C to 45°C) BTU/hr (+/- 10%) 2772.25

### **APPROVALS / RATINGS**

CE | cETLus | FCC | IP20















480W Full Spectrum RGBMA LED Fanless Framing Profile Fixture

### **GOBOS / ANIMATION WHEEL**

## **ROTATING GOBO WHEEL 1**













## **ROTATING GOBO WHEEL 2**













1

2

3

4

5

6

## **ANIMATION WHEEL**



## **ORDERING INFORMATION**

| FUZ625        | 1237000274 | FUZE TEATRO                             |
|---------------|------------|-----------------------------------------|
| TRIGGER CLAMP | 1741000032 | Heavy Duty Wrap Around Hook Style Clamp |
| STR527        | N/A        | 5 ft. (1.5m) IP65 5pin XLR Cable        |









480W Full Spectrum RGBMA LED Fanless Framing Profile Fixture

## **UNIT DIMENSIONS**