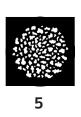

hangeable Glass Gobos Animation Wheel

### **CONTROL / CONNECTIONS**

16-bit Pan, Tilt, and Dimming Control
DMX Adjustable LED Frequency
DMX, RDM, Art-NET, sACN Protocol Support
4 Button Touch Control Panel
Full Color 180° Reversible LCD Menu Display
16 Bit Resolution Adjustable Movement
5pin DMX In/Out
Locking Ethernet In/Out
IP65 Locking Power In/Out

#### SIZE / WEIGHT

Length: 18.1 in (462mm) Width: 11.8 in (300mm) Height: 31.4 in (798mm) Weight: 79.4 lbs. (36kg)

### **ELECTRICAL**

AC 100-240V - 50/60Hz 725W Max Power Consumption 14°F to 113°F (-10°C to 45°C) BTU/hr (+/- 10%) 2772.25

### **APPROVALS / RATINGS**

CE | cETLus | FCC | IP20















480W Full Spectrum RGBMA LED Fanless Framing Profile Fixture

### **GOBOS / ANIMATION WHEEL**

## **ROTATING GOBO WHEEL 1**













## **ROTATING GOBO WHEEL 2**













1

2

3

4

5

6

## **ANIMATION WHEEL**



## **ORDERING INFORMATION**

| FUZ625        | 1237000274 | FUZE TEATRO                             |
|---------------|------------|-----------------------------------------|
| TRIGGER CLAMP | 1741000032 | Heavy Duty Wrap Around Hook Style Clamp |
| STR527        | N/A        | 5 ft. (1.5m) IP65 5pin XLR Cable        |









480W Full Spectrum RGBMA LED Fanless Framing Profile Fixture

## **UNIT DIMENSIONS**