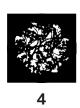

rchangeable Glass Gobos Animation Wheel

### **CONTROL / CONNECTIONS**

16-bit Pan, Tilt, and Dimming Control
DMX Adjustable LED Frequency
DMX, RDM, Art-NET, sACN Protocol Support
4 Button Touch Control Panel
Full Color 180° Reversible LCD Menu Display
16 Bit Resolution Adjustable Movement
5pin DMX In/Out
Locking Ethernet In/Out
IP65 Locking Power In/Out

#### SIZE / WEIGHT

Length: 18.1 in (462mm) Width: 11.8 in (300mm) Height: 31.4 in (798mm) Weight: 79.4 lbs. (36kg)

### **ELECTRICAL**

AC 100-240V - 50/60Hz 725W Max Power Consumption 14°F to 113°F (-10°C to 45°C) BTU/hr (+/- 10%) 2772.25

### **APPROVALS / RATINGS**

CE | cETLus | FCC | IP20















480W Full Spectrum RGBMA LED Fanless Framing Profile Fixture

### **GOBOS / ANIMATION WHEEL**

## **ROTATING GOBO WHEEL 1**













## **ROTATING GOBO WHEEL 2**













1

2

3

4

5

6

## **ANIMATION WHEEL**



## **ORDERING INFORMATION**

| FUZ625        | 1237000274 | FUZE TEATRO                             |
|---------------|------------|-----------------------------------------|
| TRIGGER CLAMP | 1741000032 | Heavy Duty Wrap Around Hook Style Clamp |
| STR527        | N/A        | 5 ft. (1.5m) IP65 5pin XLR Cable        |









480W Full Spectrum RGBMA LED Fanless Framing Profile Fixture

## **UNIT DIMENSIONS**