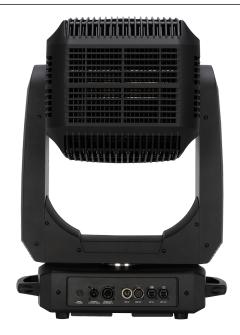

480W Full Spectrum RGBMA LED Fanless Framing Profile Fixture

DATA SHEET

**Full Blackout Framing System** 

Iris, Prism, and Dual Frost

Wide Zoom Range from 7° to 50°

The **FUZE TEATRO™** is a silent fanless full spectrum automated LED framing fixture designed for theater, television and a wide array of other precision lighting applications. The 92 CRI engine utilizes an 480W 5-color homogenized LED array consisting of Red, Green, Blue, Mint, and Amber sources. The carefully tuned LEDs ensure accurate color reproduction and dynamic whites while delivering a powerful output of up to 15,000 lumens. Virtual color temperature, Magenta / Green adjustment plus CMY or RGB emulation provide the designer with immediate access to the impressive LED color array.

The **FUZE TEATRO** is designed for any application where a silent fully automated framing fixture with outstanding and compelling color range and quality is required. The fixtures enhanced optical design and lens coatings ensure precise and razor-sharp projections, removing all unwanted color shifting and aberrations in all zoom, focus, or framing positions.