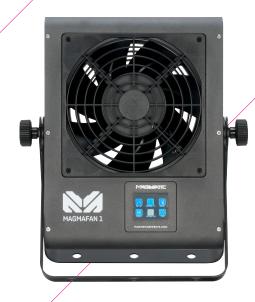

## **PRODUCT DESCRIPTION**

MAGMAFAN 1 is a compact all-purpose stage fan that features multiple control options, linear output control, low power consumption, adjustable blowing directions, and durable metal housing. Low power consumption is only 80W, allowing you to put on the same circuit as your fog machine. The adjustable mounting/floor bracket included enables you to adjust the fan output 90 degrees. Easy to use onboard LCD touch screen control panel, intuitive DMX-512, and RDM control. Its durable aluminum housing design allows easy carry and storage, with optional wired and wireless remote control.

### CONTROL

3 DMX Channel Modes (1 / 2 / 4)
Onboard LCD Touch Control Panel
DMX-512 and RDM Protocol Support
Optional MAGFLY Wireless DMX Transceiver
Optional MAGRF Wireless and Wired Remotes
MagRemote VIDI