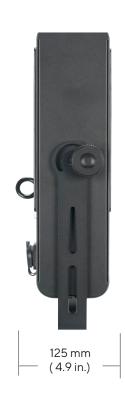

## SIZE / WEIGHT

Length: 13.2 in. (335mm) Width: 4.9 in. (125mm) Height: 15.6 in. (395mm) Weight: 15 lbs. (6.8kg)