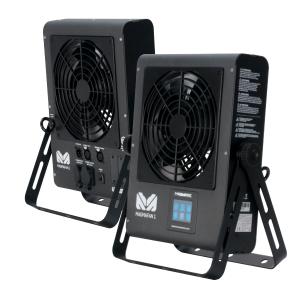

## **PRODUCT DESCRIPTION**

MAGMAFAN 1 is a compact all-purpose stage fan that features multiple control options, linear output control, low power consumption, adjustable blowing directions, and durable metal housing. Low power consumption is only 80W, allowing you to put on the same circuit as your fog machine. The adjustable mounting/floor bracket included enables you to adjust the fan output 90 degrees. Easy to use onboard LCD touch screen control panel, intuitive DMX-512, and RDM control. Its durable aluminum housing design allows easy carry and storage, with optional wired and wireless remote control.

### CONSTRUCTION

Durable aluminum housing Compact lightweight mobile design

### CONTROL

3 DMX Channel Modes (1 / 2 / 4)
Onboard LCD Touch Control Panel
DMX-512 and RDM Protocol Support
Optional MAGFLY Wireless DMX Transceiver
Optional MAGRF Wireless and Wired Remotes
MagRemote VIDI