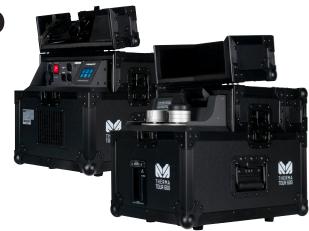

## **PRODUCT DESCRIPTION**

The **THERMA TOUR 600** is a premium haze effect generator that produces an exceptionally fine, long-lasting atmospheric haze that excels at revealing light beams and mid-air effects. The 350W **THERMA TOUR 600** creates a safe, clean and odorless haze effect that leaves no residue. The perfect small-particle haze for highlighting light beams, the unit holds two liters of fluid for over 35-hours of run time with no warm up time required. Hang time is incredibly long at over 3 hours in an enclosed space! Compact yet ruggedly built to withstand the day in and day out rigors of on-the-road use, multiple control options include a wireless RF remote, MAGMATIC MAGFLY or Elation E-Fly wireless DMX, wired remote, and manual, on-board, touch screen control.

#### CONSTRUCTION

Sealed Fluid Reservoir External Visual Fluid Level Detection Compact Mobile Design

## SIZE / WEIGHT

Length: 20.2 in. (514,1mm) Width: 14.7 in. (374.1mm) Height: 14.1 in. (365.1mm) Weight: 66 lbs. (30kg)