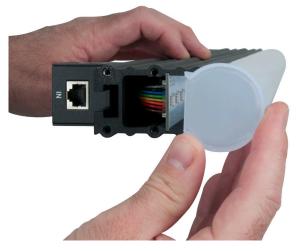

# TUBE LENS INSTALLATION

An optional frost tube lens can be installed to replace the included flat frost lens.

1. Remove End Plate (4) Screws.

2. Remove Flat Frost Lens.

3. Install Frost Tube Lens.

4. Make sure Tube is installed correctly.

5. Replace End Plate and Tighten (4) Screws.