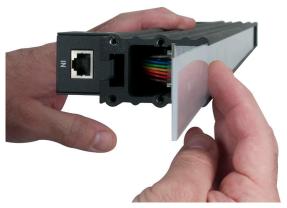

# TUBE LENS INSTALLATION

An optional frost tube lens can be installed to replace the included flat frost lens.

1. Remove End Plate (4) Screws.

2. Remove Flat Frost Lens.

3. Install Frost Tube Lens.

4. Make sure Tube is installed correctly.

5. Replace End Plate and Tighten (4) Screws.