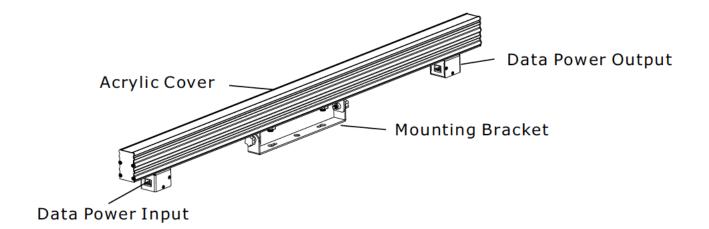

### MOUNTING

The **PIXEL BAR**<sup>™</sup> provides an integrated rigging bracket.

### **ADJUSTABLE MOUNTING BRACKET**

Adjust the attached mounting bracket by loosening the thumbscrew, set the fixture to the desired position then tighten the thumbscrew to secure the fixture position.

### **SURFACE MOUNTING**

Use the attached mounting bracket to install the fixture to a desired surface.

### POWER AND DATA CONNECTIONS

Power and data are supplied to the PIXEL BARS via the input and output RJ45 connectors and CAT5e Ethernet cable using a daisy chaining method. The following diagram indicates the pin assignment of the RJ45 connector.

Power and data are connected to the **PIXEL BAR™** via the **PIXEL NET 4™** device. (Sold separately) Connect the output of the PIXEL NET 4<sup>™</sup> device directly to the input of the first **PIXEL BAR™** Connect the output of the first fixture in the chain to the input of the next fixture. Always connect one output with the input of the next fixture until all fixtures are connected. The following diagram provides an example of power and data connections.