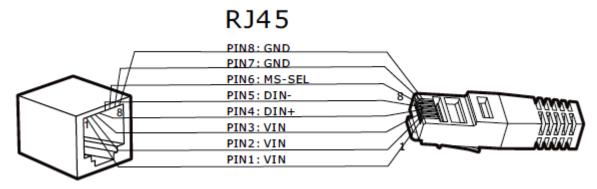

### POWER AND DATA CONNECTIONS

Power and data are supplied to the PIXEL BARS via the input and output RJ45 connectors and CAT5e Ethernet cable using a daisy chaining method. The following diagram indicates the pin assignment of the RJ45 connector.