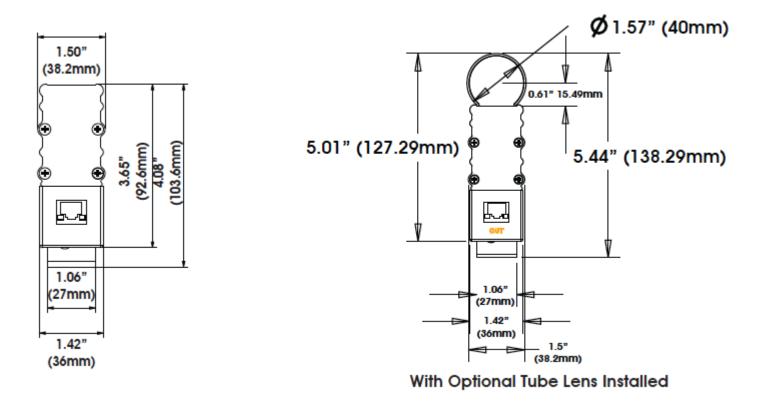

# TUBE LENS INSTALLATION

An optional frost tube lens can be installed to replace the included flat frost lens.

1. Remove End Plate (4) Screws.

2. Remove Flat Frost Lens.

3. Install Frost Tube Lens.

4. Make sure Tube is installed correctly.

5. Replace End Plate and Tighten (4) Screws.