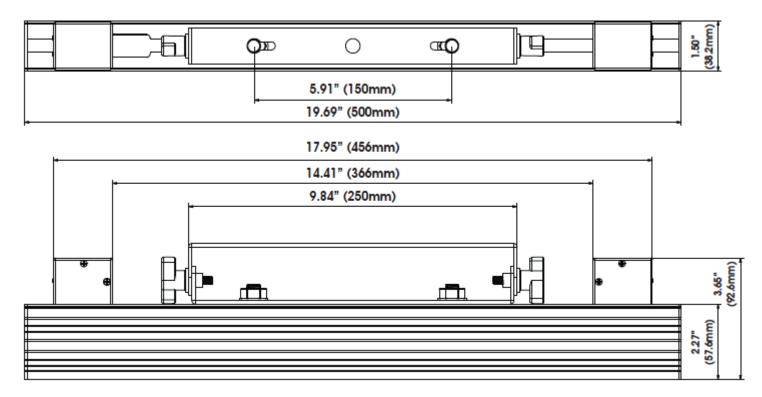

### **DIMENSIONAL DRAWINGS - PIXEL BAR 20**

### Pixel Bar 20™

Length: 19.7" (500mm) Width: 1.5" (38.2mm)

Vertical Height: 4.08" (103.6mm)

Weight: 3.6 lbs. (1.63kg)