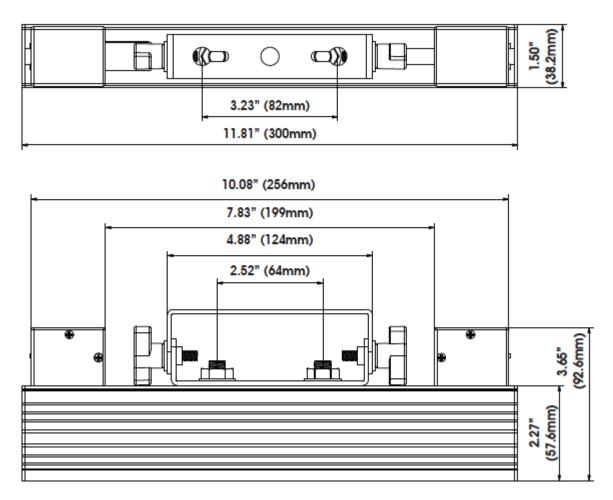

### **DIMENSIONAL DRAWINGS - PIXEL BAR 12**

### Pixel Bar 12™

Length: 11.81" (300mm) Width: 1.5" (38.2mm)

Vertical Height: 4.08" (103.6mm)

Weight: 2.5 lbs. (1.12kg)