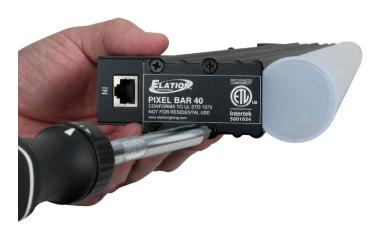

# TUBE LENS INSTALLATION

An optional frost tube lens can be installed to replace the included flat frost lens.

1. Remove End Plate (4) Screws.

2. Remove Flat Frost Lens.

3. Install Frost Tube Lens.

4. Make sure Tube is installed correctly.

5. Replace End Plate and Tighten (4) Screws.