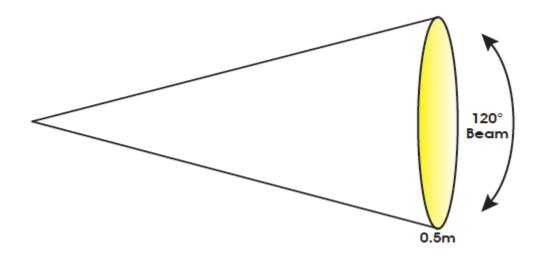

nels

Multiple Unit Linkable (16 units per PIXEL NET 4™ device)

RJ45 CAT5e Input / Output (All Models)

### SIZE / WEIGHT

### Pixel Bar 12™

Length: 11.81" (300mm) Width: 1.5" (38.2mm)

Vertical Height: 4.08" (103.6mm)

Weight: 2.5 lbs. (1.12kg)

### Pixel Bar 20™

Length: 19.7" (500mm) Width: 1.5" (38.2mm)

Vertical Height: 4.08" (103.6mm)

Weight: 3.6 lbs. (1.63kg)

### Pixel Bar 40™

Length: 39.4" (1000mm) Width: 1.5" (38.2mm)

Vertical Height: 4.08" (103.6mm)

Weight: 5.5 lbs. (2.5kg)

### **ELECTRICAL / THERMAL**

Pixel Bar 12<sup>™</sup> 6W Max Power Consumption

Pixel Bar 20<sup>™</sup> 10W Max Power Consumption

Pixel Bar 40<sup>™</sup> 16W Max Power Consumption

DC-24V

32°F to 104°F (0°C to 40°C) RECOGNI

### **APPROVALS / RATINGS**

CE | cETLus | IP20





### **BEAM ANGLE**



### **DIMENSIONAL DRAWINGS - PIXEL BAR 12**





### **DIMENSIONAL DRAWINGS - PIXEL BAR 20**



### **DIMENSIONAL DRAWINGS - PIXEL BAR 40**





## DIMENSIONAL DRAWINGS - Width & Vertical Height (PIXEL BAR 12 / 20 / 40)





# OPTIONAL ACCESSORIES

| ORDER CODE   | ITEM                                          |
|--------------|-----------------------------------------------|
| NARROW CLAMP | Heavy Duty 2" Wrap Around Pro Clamp           |
| PIXO37       | PIXEL BAR 12™                                 |
| PIX167       | PIXEL BAR 12™ TUBE LENS                       |
| PIXO25       | PIXEL BAR 20™                                 |
| PIX155       | PIXEL BAR 20™ TUBE LENS                       |
| PIX001       | PIXEL BAR 40™                                 |
| PIX142       | PIXEL BAR 40