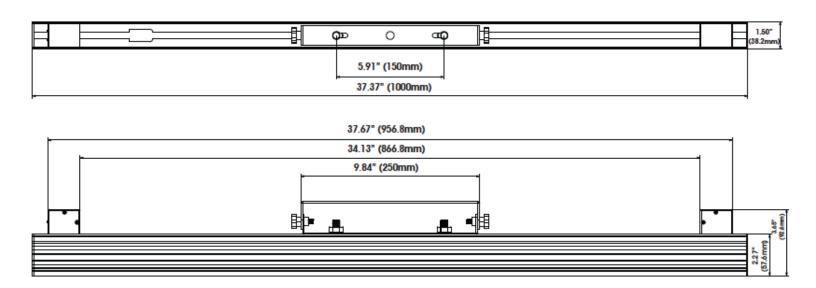

### Pixel Bar 40™

Length: 39.4" (1000mm) Width: 1.5" (38.2mm)

Vertical Height: 4.08" (103.6mm)

Weight: 5.5 lbs. (2.5kg)

### **DIMENSIONAL DRAWINGS - PIXEL BAR 40**

## DIMENSIONAL DRAWINGS - Width & Vertical Height (PIXEL BAR 12 / 20 / 40)