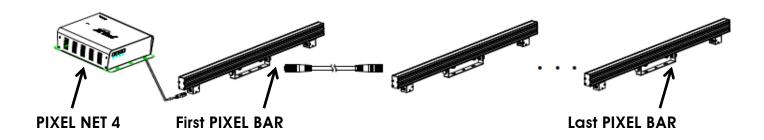

Power and data are connected to the **PIXEL BAR™** via the **PIXEL NET 4™** device. (Sold separately) Connect the output of the PIXEL NET 4<sup>™</sup> device directly to the input of the first **PIXEL BAR™** Connect the output of the first fixture in the chain to the input of the next fixture. Always connect one output with the input of the next fixture until all fixtures are connected. The following diagram provides an example of power and data connections.