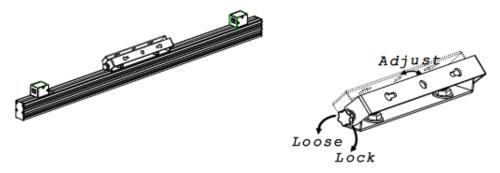

### **ADJUSTABLE MOUNTING BRACKET**

Adjust the attached mounting bracket by loosening the thumbscrew, set the fixture to the desired position then tighten the thumbscrew to secure the fixture position.