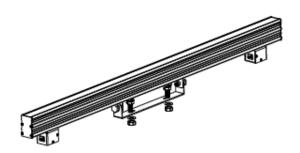

Power and data are connected to the **PIXEL BAR™** via the **PIXEL NET 4™** device. (Sold separately) Connect the output of the PIXEL NET 4<sup>™</sup> device directly to the input of the first **PIXEL BAR™** Connect the output of the first fixture in the chain to the input of the next fixture. Always connect one output with the input of the next fixture until all fixtures are connected. The following diagram provides an example of power and data connections.