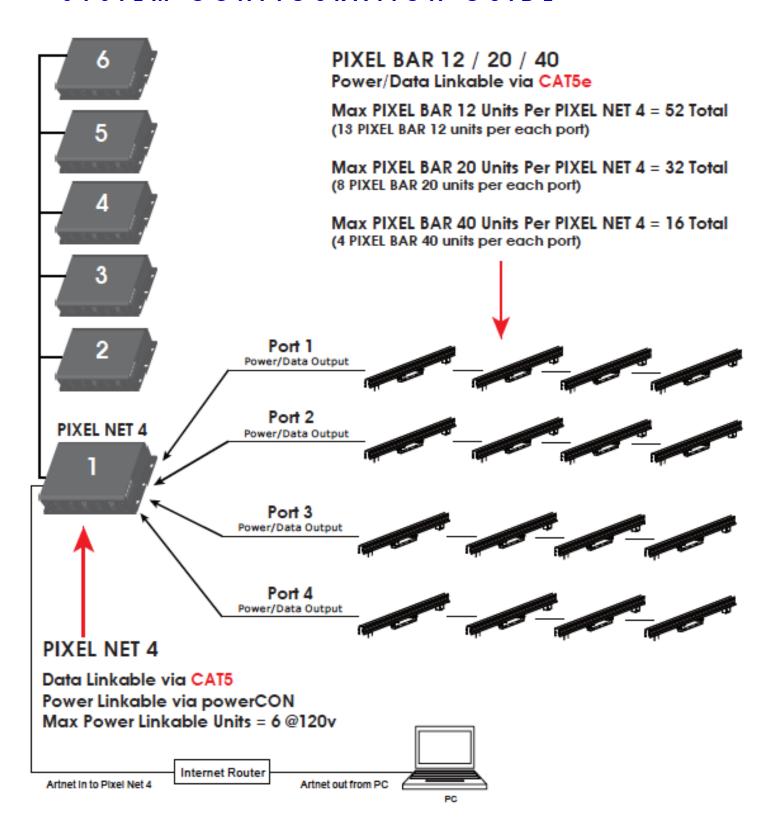

## SYSTEM CONFIGURATION GUIDE

### DEVICE LINKING TO SINGLE PIXEL NET 4™ DEVICE

Maximum number of bars that can be power linked to a single **PIXEL NET 4**<sup>™</sup> device:

PIXEL BAR12<sup>™</sup> - Max 52 bars (13 per each output port)

**PIXEL BAR20**<sup>™</sup> - Max 32 bars (8 per each output port)

**PIXEL BAR40™** - Max 16 bars (4 per each output port)

# POWER LINKING

Maximum number of bars that can be power linked to a single **PIXEL NET 4** $^{\mathsf{TM}}$  device:

PIXEL BAR12<sup>™</sup> - Max 52 bars (13 per each output port)

PIXEL BAR20<sup>™</sup> - Max 32 bars (8 per each output port)

**PIXEL BAR40**<sup>™</sup> - Max 16 bars (4 per each output port)

Power and data are connected to the **PIXEL BAR™** via the **PIXEL NET 4™** device. (Sold separately) Connect the output of the PIXEL NET 4<sup>™</sup> device directly to the input of the first **PIXEL BAR™** Connect the output of the first fixture in the chain to the input of the next fixture. Always connect one output with the input of the next fixture until all fixtures are connected. The following diagram provides an example of power and data connections.

### POWER AND DATA CONNECTIONS

Power and data are supplied to the PIXEL BARS via the input and output RJ45 connectors and CAT5e Ethernet cable using a daisy chaining method. The following diagram indicates the pin assignment of the RJ45 connector.