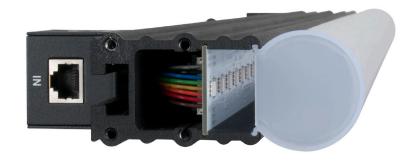

# TUBE LENS INSTALLATION

An optional frost tube lens can be installed to replace the included flat frost lens.

1. Remove End Plate (4) Screws.

2. Remove Flat Frost Lens.

3. Install Frost Tube Lens.

4. Make sure Tube is installed correctly.

5. Replace End Plate and Tighten (4) Screws.