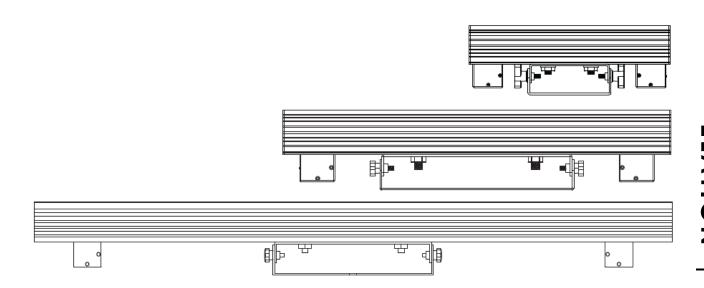

### **DIMENSIONAL DRAWINGS - PIXEL BAR 12**

### **DIMENSIONAL DRAWINGS - PIXEL BAR 20**

### **DIMENSIONAL DRAWINGS - PIXEL BAR 40**

## DIMENSIONAL DRAWINGS - Width & Vertical Height (PIXEL BAR 12 / 20 / 40)