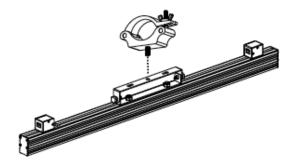

### RIGGING

Using an M10 bolt, secure an appropriately rated rigging clamp to the attached mounting bracket, to install the fixture to truss.

# SAFETY CABLE

ALWAYS USE A SAFETY CABLE WHENEVER INSTALLING THIS FIXTURE IN A SUSPENDED ENVIRONMENT TO ENSURE THE FIXTURE WILL NOT DROP IF THE CLAMP FAILS.