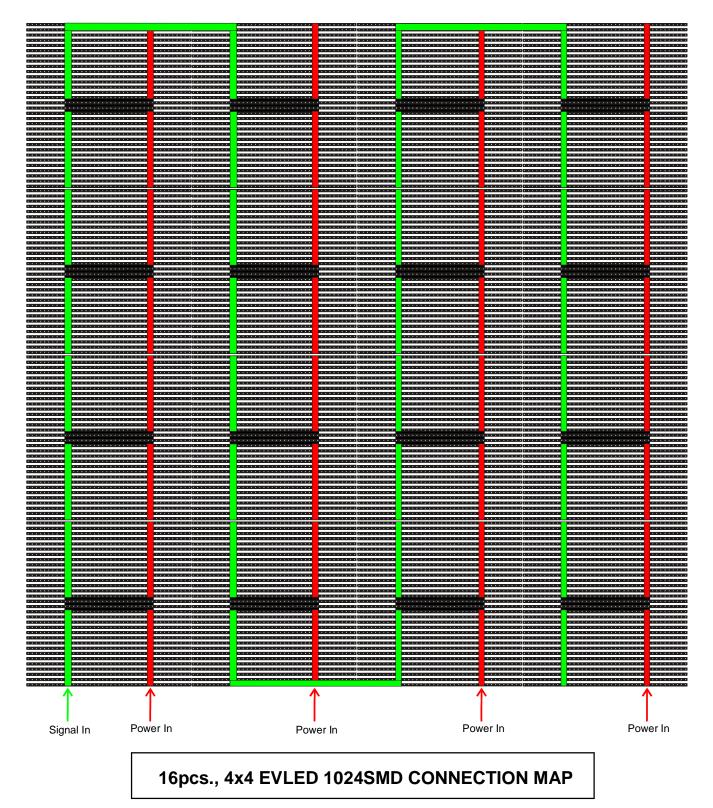

## **REAR VIEW**

16 pcs. EVLED 1024SMD (32X32 PIXEL,20MM SMD LED TILE)
1 pc. EVLED VSC (VIDEO CONTROLLER)
1 pc. EVLED50CAT5M9FM (50', 1st. DATA CABLE. Rj45 MALE TO 9 PIN FEMALE)
2 pcs. EVLED3DLC9MM (3' DATA LINK CABLE. 9 PIN MALE TO 9 PIN MALE)
1 pc. EVLED3DLC9FMFM (3' DATA LINK CABLE. 9 PIN FEMALE TO 9 PIN FEMALE)
4 pcs. EVLED10PC (10' POWER CABLE. 3 PIN FEMALE CONNECTOR BARE END)
1 pc.. EVLEDSMDRB8 (8.4' RIGGING BAR)
21 pcs. EVLEDPLSMD (PANEL LOCK)
4 pcs. NARROW CLAMP (RIGGING CLAMP)