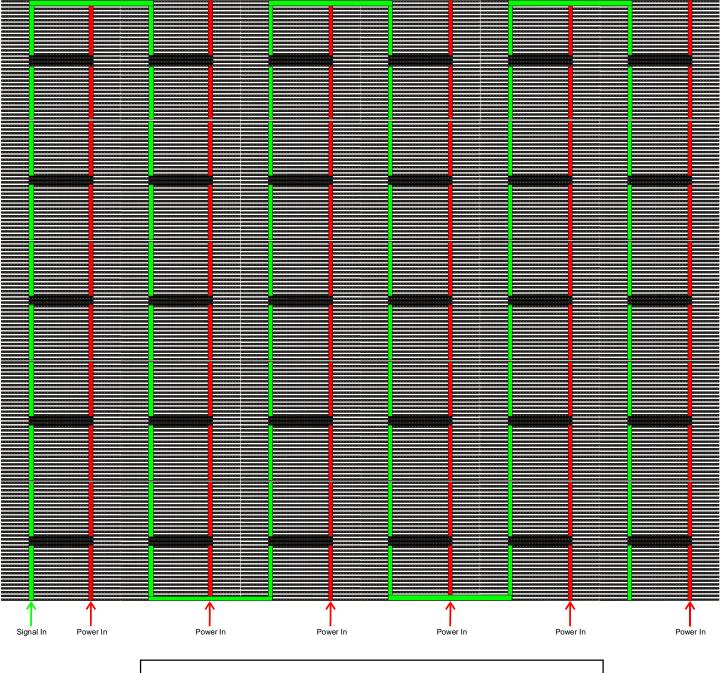

## REAR VIEW

30pcs., 5x6 EVLED 1024SMD CONNECTION MAP

30 pcs. EVLED 1024SMD (32X32 PIXEL,20MM SMD LED TILE)
1 pc. EVLED VSC (VIDEO CONTROLLER)
1 pc. EVLED50CAT5M9FM (50', 1st. DATA CABLE. Rj45 MALE TO 9 PIN FEMALE)
3 pcs. EVLED3DLC9MM (3' DATA LINK CABLE. 9 PIN MALE TO 9 PIN MALE)
2 pc. EVLED3DLC9FMFM (3' DATA LINK CABLE. 9 PIN FEMALE TO 9 PIN FEMALE)
6 pcs. EVLED10PC (10' POWER CABLE. 3 PIN FEMALE CONNECTOR BARE END)
1 pc. EVLEDSMDRB8 (8.4' RIGGING BAR)
1 pc. EVLEDSMDRB4 (4.2' RIGGING BAR)
38 pcs. EVLEDPLSMD (PANEL LOCK)
8 pcs. NARROW CLAMP (RIGGING CLAMP)