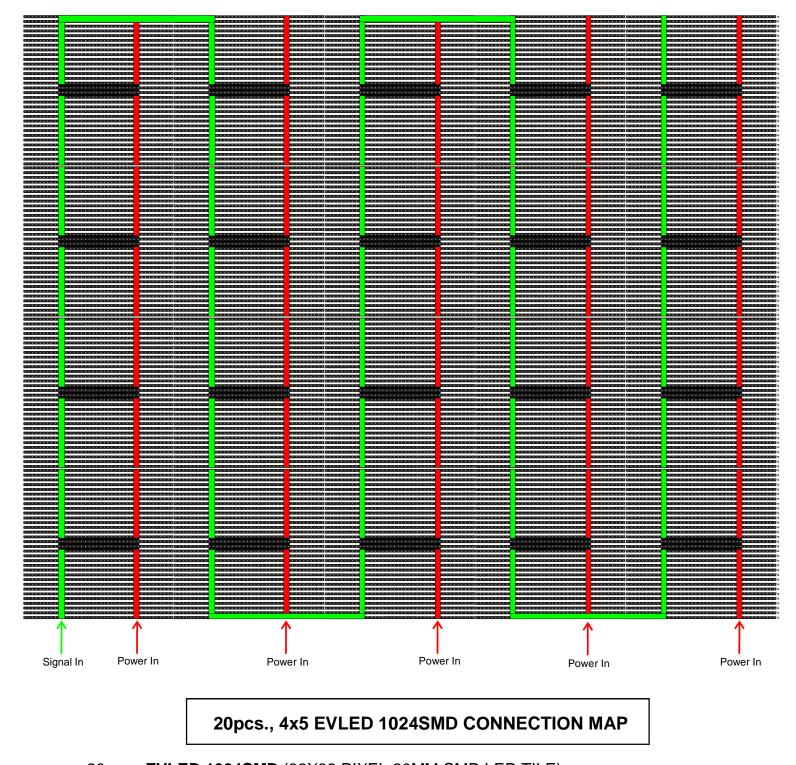

## **REAR VIEW**

20 pcs. EVLED 1024SMD (32X32 PIXEL,20MM SMD LED TILE) 1 pc. EVLED VSC (VIDEO CONTROLLER) 1 pc. EVLED50CAT5M9FM (50', 1st. DATA CABLE. Rj45 MALE TO 9 PIN FEMALE) 2 pcs. EVLED3DLC9MM (3' DATA LINK CABLE. 9 PIN MALE TO 9 PIN MALE) 2 pc. EVLED3DLC9FMFM (3' DATA LINK CABLE. 9 PIN FEMALE TO 9 PIN FEMALE) 4 pcs. EVLED10PC (10' POWER CABLE. 3 PIN FEMALE CONNECTOR BARE END) 1 pc.. EVLEDSMDRB8 (8.4' RIGGING BAR) 1 pc. EVLEDSMDRB4 (4.2' RIGGING BAR) 26 pcs. EVLEDPLSMD (PANEL LOCK) 8 pcs. NARROW CLAMP (RIGGING CLAMP)