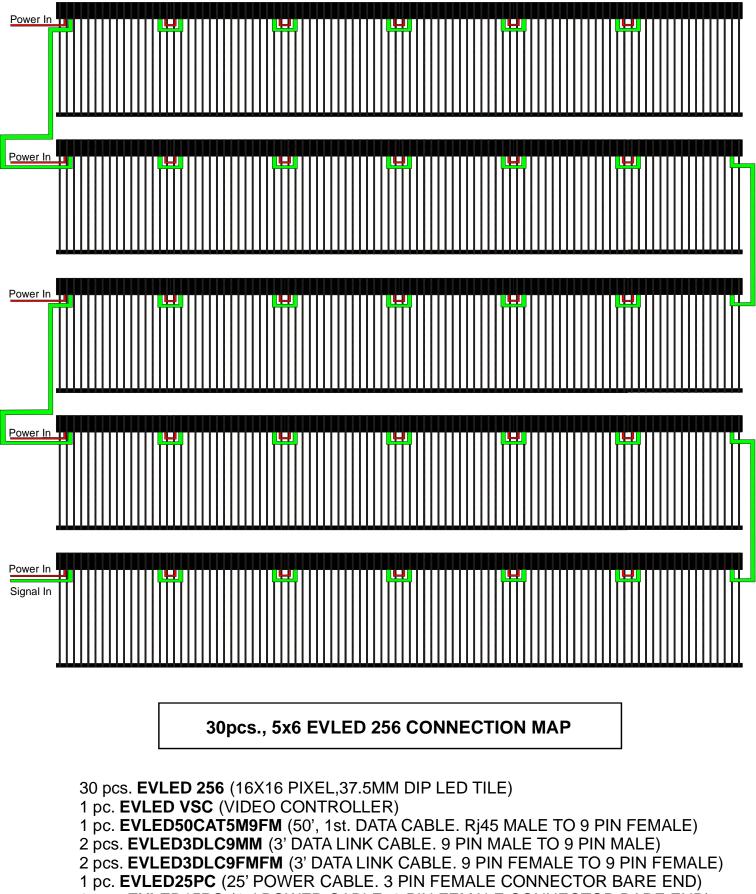

REAR VIEW

2 pcs. **EVLED15PC** (15' POWER CABLE. 3 PIN FEMALE CONNECTOR BARE END)

2 pcs. EVLED10PC (10' POWER CABLE. 3 PIN FEMALE CONNECTOR BARE END)

7 pcs. EVLED11RC (11' STEEL RIGGING CABLE AND PANEL LOCKS)

7 pcs. **NARROW EYE CLAMP** (RIGGING CLAMP WITH EYE HOOK)