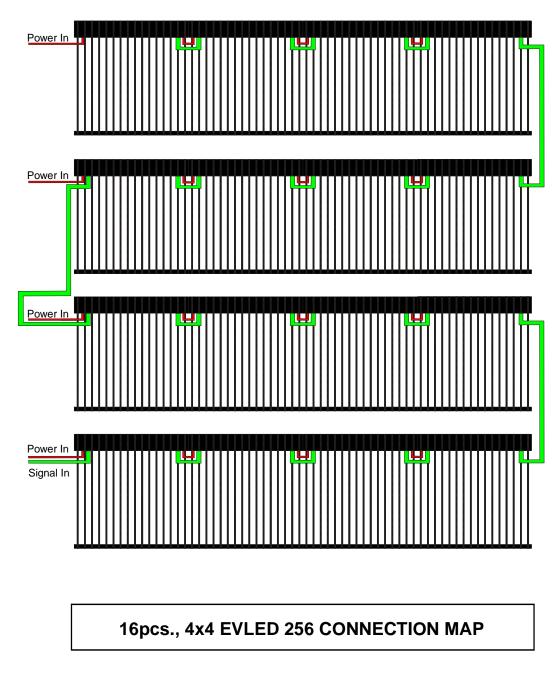

**REAR VIEW** 

16 pcs. EVLED 256 (16X16 PIXEL,37.5MM DIP LED TILE)

1 pc. EVLED VSC (VIDEO CONTROLLER)

1 pc. **EVLED50CAT5M9FM** (50', 1st. DATA CABLE. Rj45 MALE TO 9 PIN FEMALE) 2 pcs. **EVLED3DLC9MM** (3' DATA LINK CABLE. 9 PIN MALE TO 9 PIN MALE)

1 pc. EVLED3DLC9FMFM (3' DATA LINK CABLE. 9 PIN FEMALE TO 9 PIN FEMALE)

1 pc. EVLED25PC (25' POWER CABLE. 3 PIN FEMALE CONNECTOR BARE END)

1 pc. **EVLED15PC** (15' POWER CABLE. 3 PIN FEMALE CONNECTOR BARE END)

2 pcs. EVLED10PC (10' POWER CABLE. 3 PIN FEMALE CONNECTOR BARE END)

5 pcs. EVLED11RC (11' STEEL RIGGING CABLE AND PANEL LOCKS)

5 pcs. NARROW EYE CLAMP (RIGGING CLAMP WITH EYE HOOK)

**REAR VIEW** 

1 pc. EVLED 256 (10X16 PIXEL, 37.5000 DIP LED TILE)
1 pc. EVLED VSC (VIDEO CONTROLLER)
1 pc. EVLED50CAT5M9FM (50', 1st. DATA CABLE. Rj45 MALE TO 9 PIN FEMALE)
2 pcs. EVLED3DLC9MM (3' DATA LINK CABLE. 9 PIN MALE TO 9 PIN MALE)
1 pc. EVLED3DLC9FMFM (3' DATA LINK CABLE. 9 PIN FEMALE TO 9 PIN FEMALE)
1 pc. EVLED25PC (25' POWER CABLE. 3 PIN FEMALE CONNECTOR BARE END)
1 pc. EVLED15PC (15' POWER CABLE. 3 PIN FEMALE CONNECTOR BARE END)
2 pcs. EVLED10PC (10' POWER CABLE. 3 PIN FEMALE CONNECTOR BARE END)
2 pcs. EVLED10PC (10' POWER CABLE. 3 PIN FEMALE CONNECTOR BARE END)
6 pcs. EVLED11RC (11' STEEL RIGGING CABLE AND PANEL LOCKS)
6 pcs. NARROW EYE CLAMP (RIGGING CLAMP WITH EYE HOOK)