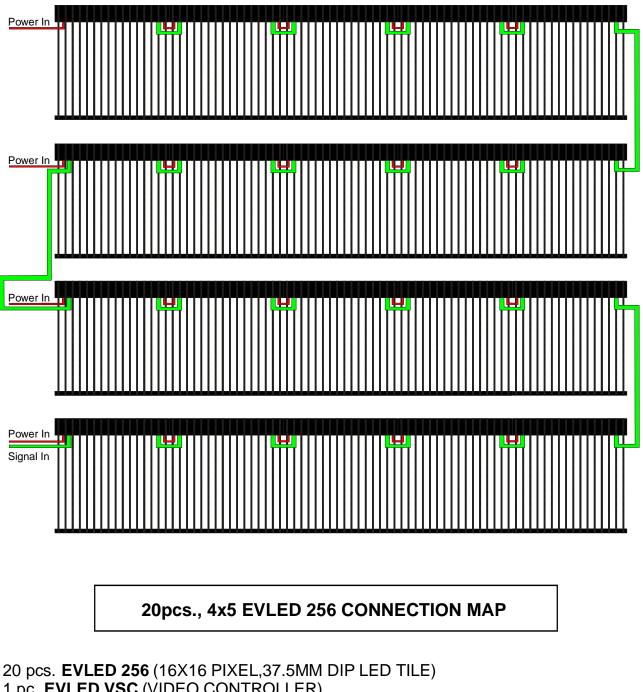

2 pcs. EVLED10PC (10' POWER CABLE. 3 PIN FEMALE CONNECTOR BARE END)

5 pcs. EVLED11RC (11' STEEL RIGGING CABLE AND PANEL LOCKS)

5 pcs. NARROW EYE CLAMP (RIGGING CLAMP WITH EYE HOOK)

**REAR VIEW** 

1 pc. EVLED 256 (10X16 PIXEL, 37.5000 DIP LED TILE)
1 pc. EVLED VSC (VIDEO CONTROLLER)
1 pc. EVLED50CAT5M9FM (50', 1st. DATA CABLE. Rj45 MALE TO 9 PIN FEMALE)
2 pcs. EVLED3DLC9MM (3' DATA LINK CABLE. 9 PIN MALE TO 9 PIN MALE)
1 pc. EVLED3DLC9FMFM (3' DATA LINK CABLE. 9 PIN FEMALE TO 9 PIN FEMALE)
1 pc. EVLED25PC (25' POWER CABLE. 3 PIN FEMALE CONNECTOR BARE END)
1 pc. EVLED15PC (15' POWER CABLE. 3 PIN FEMALE CONNECTOR BARE END)
2 pcs. EVLED10PC (10' POWER CABLE. 3 PIN FEMALE CONNECTOR BARE END)
2 pcs. EVLED10PC (10' POWER CABLE. 3 PIN FEMALE CONNECTOR BARE END)
6 pcs. EVLED11RC (11' STEEL RIGGING CABLE AND PANEL LOCKS)
6 pcs. NARROW EYE CLAMP (RIGGING CLAMP WITH EYE HOOK)