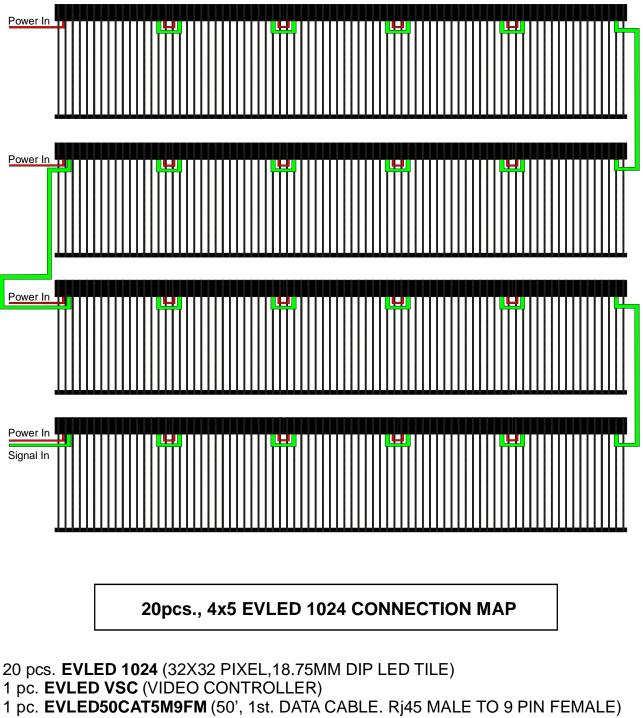

**REAR VIEW** 

16 pcs. EVLED 1024 (32X32 PIXEL,18.75MM DIP LED TILE)

1 pc. EVLED VSC (VIDEO CONTROLLER)

1 pc. EVLED50CAT5M9FM (50', 1st. DATA CABLE. Rj45 MALE TO 9 PIN FEMALE) 2 pcs. EVLED3DLC9MM (3' DATA LINK CABLE. 9 PIN MALE TO 9 PIN MALE)

1 pc. EVLED3DLC9FMFM (3' DATA LINK CABLE. 9 PIN FEMALE TO 9 PIN FEMALE)

1 pc. EVLED25PC (25' POWER CABLE. 3 PIN FEMALE CONNECTOR BARE END)

1 pc. EVLED15PC (15' POWER CABLE. 3 PIN FEMALE CONNECTOR BARE END)

2 pcs. EVLED10PC (10' POWER CABLE. 3 PIN FEMALE CONNECTOR BARE END)

5 pcs. EVLED11RC (11' STEEL RIGGING CABLE AND PANEL LOCKS)

5 pcs. NARROW EYE CLAMP (RIGGING CLAMP WITH EYE HOOK)

**REAR VIEW** 

2 pcs. EVLED3DLC9MM (3' DATA LINK CABLE. 9 PIN MALE TO 9 PIN MALE)