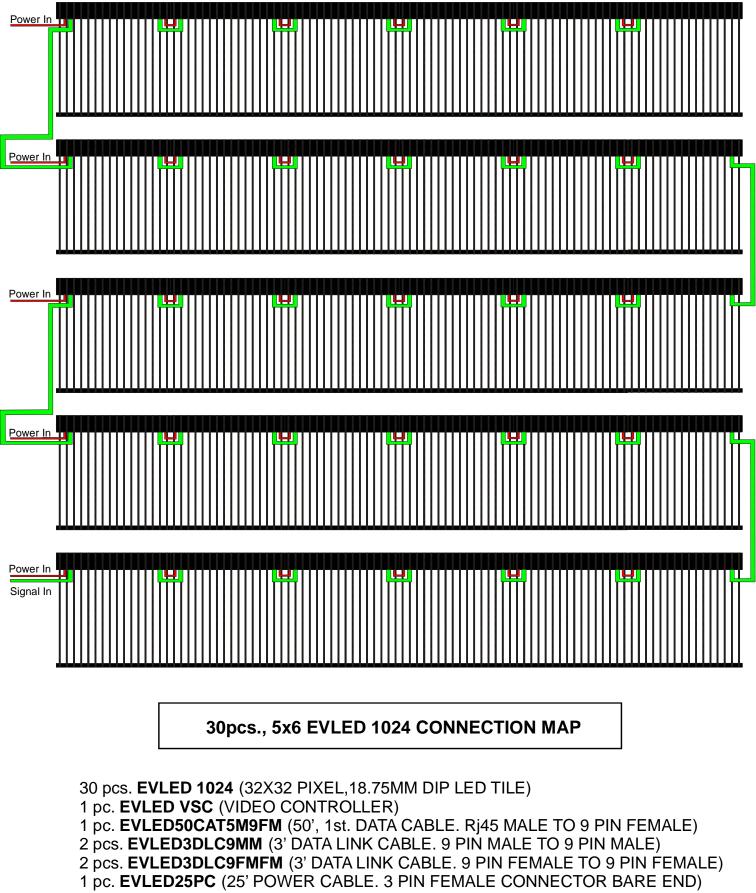

1 pc. EVLED3DLC9FMFM (3' DATA LINK CABLE. 9 PIN FEMALE TO 9 PIN FÉMALE)

1 pc. EVLED25PC (25' POWER CABLE. 3 PIN FEMALE CONNECTOR BARE END)

1 pc. EVLED15PC (15' POWER CABLE. 3 PIN FEMALE CONNECTOR BARE END)

2 pcs. EVLED10PC (10' POWER CABLE. 3 PIN FEMALE CONNECTOR BARE END)

6 pcs. EVLED11RC (11' STEEL RIGGING CABLE AND PANEL LOCKS)

6 pcs. **NARROW EYE CLAMP** (RIGGING CLAMP WITH EYE HOOK)

**REAR VIEW** 

2 pcs. **EVLED15PC** (15' POWER CABLE. 3 PIN FEMALE CONNECTOR BARE END)

2 pcs. EVLED10PC (10' POWER CABLE. 3 PIN FEMALE CONNECTOR BARE END)

7 pcs. EVLED11RC (11' STEEL RIGGING CABLE AND PANEL LOCKS)

7 pcs. **NARROW EYE CLAMP** (RIGGING CLAMP WITH EYE HOOK)