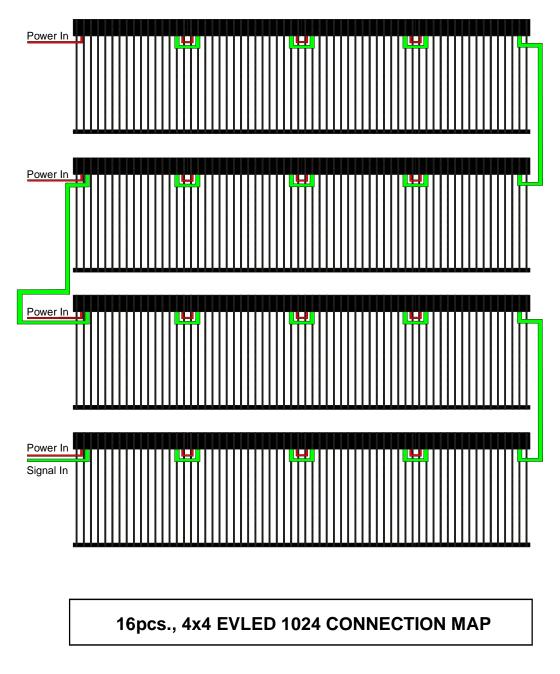

**REAR VIEW** 

16 pcs. EVLED 1024 (32X32 PIXEL,18.75MM DIP LED TILE)

1 pc. EVLED VSC (VIDEO CONTROLLER)

1 pc. EVLED50CAT5M9FM (50', 1st. DATA CABLE. Rj45 MALE TO 9 PIN FEMALE) 2 pcs. EVLED3DLC9MM (3' DATA LINK CABLE. 9 PIN MALE TO 9 PIN MALE)

1 pc. EVLED3DLC9FMFM (3' DATA LINK CABLE. 9 PIN FEMALE TO 9 PIN FEMALE)

1 pc. EVLED25PC (25' POWER CABLE. 3 PIN FEMALE CONNECTOR BARE END)

1 pc. EVLED15PC (15' POWER CABLE. 3 PIN FEMALE CONNECTOR BARE END)

2 pcs. EVLED10PC (10' POWER CABLE. 3 PIN FEMALE CONNECTOR BARE END)

5 pcs. EVLED11RC (11' STEEL RIGGING CABLE AND PANEL LOCKS)

5 pcs. NARROW EYE CLAMP (RIGGING CLAMP WITH EYE HOOK)

**REAR VIEW** 

2 pcs. EVLED3DLC9MM (3' DATA LINK CABLE. 9 PIN MALE TO 9 PIN MALE)