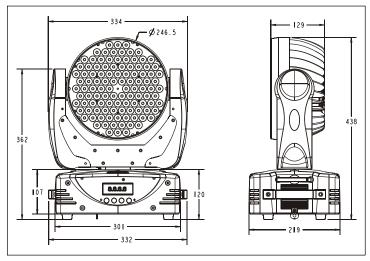

internal power supply

• Power Consumption: 360 Watts at full power – 3A

DB rating: @ 1M = 59.6db
Lamp: 108 x 3W Rebel LED's

52 Red ,22 Green, 22 Blue + 12 White

• Lamp Life: 50,000 hour rated LED source

• **Dimensions:** (LxWxH) 17.2" x 13" x 8.6" /

436.88 x 330.2 x 218.44mm

• Weight: 20.6 lbs / 9.3 kg

• Rigging: Rigging by single omega bracket