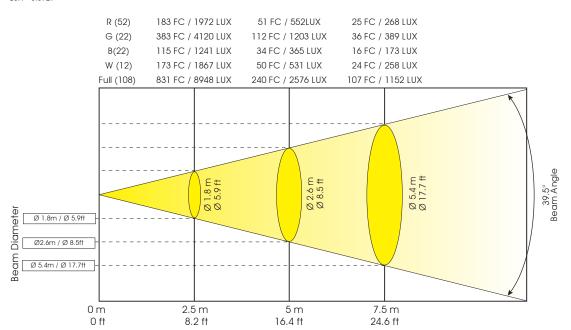

# **PHOTOMETRICS**

Design Wash LED Pro Photometric Beam Angle Data

Standard 25° Lens = 39.5° Beam Angle Effect

LUX x 0.0929 = FC