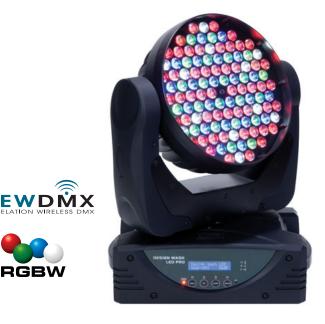

# **Design Wash LED Pro**

**Design Wash LED Pro Dimensions** 

The Design Wash LED Pro by Elation Professional is a high output LED color changer equipped with 108 3W Rebel LEDs, 52 red, 22 green, 22 blue and 12 white featuring brilliant light output and infinite color possibilities. A standard beam angle of 39.5° is produced with the standard 25° lens (8,850 LUX / 822 FC @ 3M @ full) and 25° beam angle without the light frost filter. Optional 15° and 45° lens kits are available. The DLED 36 also features built-in EWDMX receiver for wireless DMX. The design of the fixture is optimized providing up to 50,000 hours estimated LED life and is equipped with a 98~240v multi-voltage internal power supply. The Design Wash LED Pro is fan cooled and rated IP 20, ideal for indoor applications. DMX control is via 13 DMX channels and control data input is via 3-pin or 5-pin DMX in/out XLR connections and rigging includes a single omega bracket.

#### **FEATURES**

- 108 x 3W Rebel LED's
- 52 Red ,22 Green, 22 Blue + 12 White
- Built-in color, strobe & dimming macros
- 25° Lens = 39.5° Beam Angle Effect
- 8,850 Lux @ 3M @ Full
- 3 Phase motors for Faster Pan / Tilt
- 630° or 540° Pan x 265° Tilt
- Fan Cooled Fans regulated by auto or DMX
- Built in EWDMX Receiver for Wireless DMX
- Digital LCD Display
- Battery power on/off for LCD displa