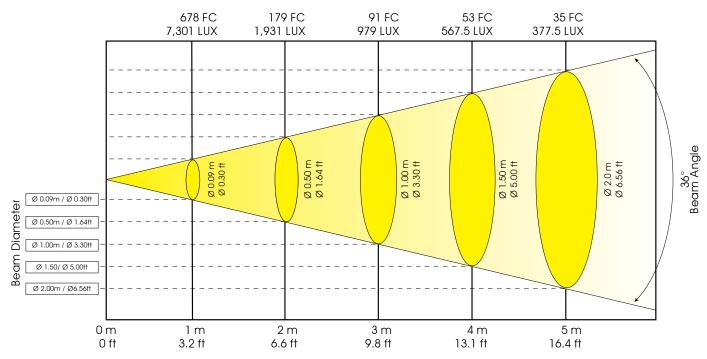

## **PHOTOMETRICS**

#### ELED Fresnel 100 WW Photometric Beam Angle Data

#### Beam Angle 10° - 50° Manual Zoom

#### LUX X 0.0929 = FC