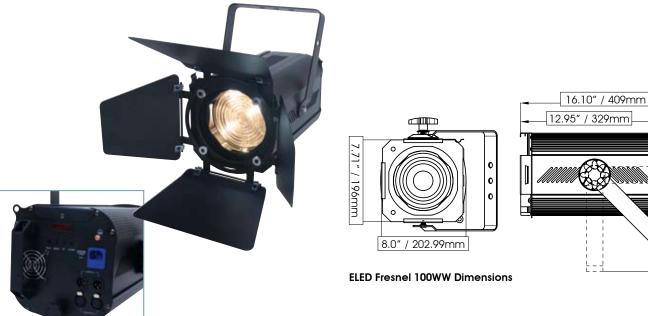

## **ELED Fresnel 100WW**

13.10" / 332.95mm

**Rear Panel** 

The ELED Fresnel 100WW by Elation Professional is a high power LED warm white light fresnel featuring 1 x 100W LED lamp, 600W halogen equivalent, optimized providing up to 50,000 hours estimated LED life, 120W power consumption, fan cooled and multi-voltage electronic power supply. This unit is rated IP 20, ideal for indoor applications and control data input is via 3 and 5 pin DMX data first in and out connections. The ELED Fresnel 100WW features 10° to 50° manual zoom, internal DMX control for dimmer / strobe and is operable via 1 or 2 channel DMX modes. The maximum output intensity of channel 1 can be preset by adjusting onboard menus 5 and 6. Gel frame and barn door kit are included and rigging for this unit includes single yoke bracket, safety and data cable are optional.

## **TECHNICAL SPECIFICATIONS**

- DMX Channels: 1, or 2 channels, 2 DMX control modes
- **Control:** USITT DMX-512, 3 pin and 5 pin XLR data input & output
- Dimmer: 0-100% Smooth Dimming via DMX
- Strobe: Strobe effect (1-18 flashes per second)
- IP Rating: IP 20
- **Power Supply:** Electronic, multi-voltage 120v-240V 50/60hz
- Power Consumption: 120W
- Cable / Plug Type: IEC 120v US
- Approvals: CE Approved ETL Pending
- Lamp: 1 x 100W
- Lamp Life: 100W, 3,800K, 50,000 hrs. life
- Lux: 1,1000 lux / 102 fc @ 10' / 3M
- Dimensions: (LxWxH) 14.5" x 9.84" x 14.5" / 368.3 x 250 x 368.3mm
- Weight: 11.6 lbs / 5.3 kg
- **Rigging:** Single Yoke Bracket / safety and data cable optional

# **ELED Fresnel 100WW**