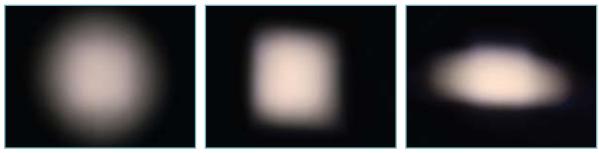

ls: 1, or 2 channels, 2 DMX control modes
- **Control:** USITT DMX-512, 3 pin and 5 pin XLR data input & output
- Dimmer: 0-100% Smooth Dimming via DMX
- Strobe: Strobe effect (1-18 flashes per second)
- IP Rating: IP 20
- **Power Supply:** Electronic, multi-voltage 120v-240V 50/60hz
- Power Consumption: 120W
- Cable / Plug Type: IEC 120v US
- Approvals: CE Approved ETL Pending
- Lamp: 1 x 100W
- Lamp Life: 100W, 3,800K, 50,000 hrs. life
- Lux: 1,1000 lux / 102 fc @ 10' / 3M
- Dimensions: (LxWxH) 14.5" x 9.84" x 14.5" / 368.3 x 250 x 368.3mm
- Weight: 11.6 lbs / 5.3 kg
- **Rigging:** Single Yoke Bracket / safety and data cable optional

# **ELED Fresnel 100WW**



## COLORS

- High power LED warm white light fresnel
- 100W 3,800k Warm White LED Module

#### Barn door beam shaping options



## **PHOTOMETRICS**

#### ELED Fresnel 100 WW Photometric Beam Angle Data

#### Beam Angle 10° - 50° Manual Zoom

#### LUX X 0.0929 = FC



## **DMX TRAITS**

#### 1 Channel Mode:

Channel Value 1

2 Channel Mode:

Function

1 - 255 Intensity 0% - 100%

## Function

| Channel | Value   | Function            |
|---------|---------|---------------------|
| 1       | 1 - 255 | Intensity 0% - 100% |
| 2       | 1 - 255 | Strobing slow-fast  |