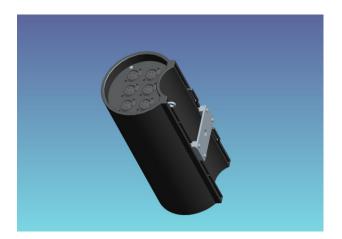

# RDM 56 6-w ay RDM / DMX Truss Mount Data Splitter

# **FEATURES**

- RDM / DMX data splitter
- Opto and electrical isolation between input and outputs
- Meets RDM E1.20-2006 & USITT DMX-512(1990) protocol standards
- Each output features an independent driver to boost signal
- Includes 2 x velcro straps and bracket for truss mount
- RDM/DMX switch and Linkout/Terminate switch for easy operation