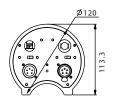

LISTING RoHS, CE compliant OPERATING TEMPERATURE -10 degC to +50degC STORAGE TEMPERATURE -20degC to +70degC

DIMENSIONS 264mm x 120mm x 113mm (10.4" x 4.7" x 4.4")

WEIGHT 0.57kg. (1.3lbs)

### DIMENSIONS

<sup>\*\*</sup> All rights reserved. Improvement and changes to specifications, design and all contents in this catalog, may be made at any time without prior notice.