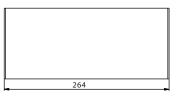

LISTING RoHS, CE compliant OPERATING TEMPERATURE -10 degC to +50degC STORAGE TEMPERATURE -20degC to +70degC

DIMENSIONS 264mm x 120mm x 113mm (10.4" x 4.7" x 4.4")

WEIGHT 0.57kg. (1.3lbs)

### DIMENSIONS

<sup>\*\*</sup> All rights reserved. Improvement and changes to specifications, design and all contents in this catalog, may be made at any time without prior notice.