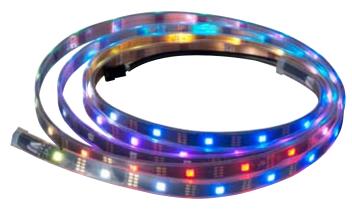

## **PRODUCT FEATURES**

- . The Flex Pixel WP (**FLE742**) is a 10' (3M) flexible LED Pixel Tape with waterproof cover. It features 72 RGB SMD tri color LED Pixels (216 CH.) per tape spaced on 40mm (1.6") centers. You can mount the tape to any surface using our Flex IP Clip kit (optional) and the tape can be cut and extended every 4".
- . **Dimensions:** 15mm W x 5mm H x 3M L (not including in/out cables)