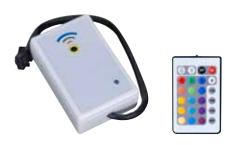

- Flex Pixel Driver (FLE768) is a dedicated DMX driver for up to 144 Pixels / 2 Tapes / up to 432 dmx channels of control.
  It's small, compact design allows for easy mounting and integration into your installation.
- . Dimensions: 40mm W x 20mm H x 90mm L
- . The Flex Pixel IR (**FLE755**) Infrared Wireless Receiver & Remote driver allows for stand alone control of the Flex Pixel WP Tape

Flex Pixel Driver (FLE768)

Flex Pixel IR (FLE755)

FLEX PIXEL 5VPSU (FLE781)