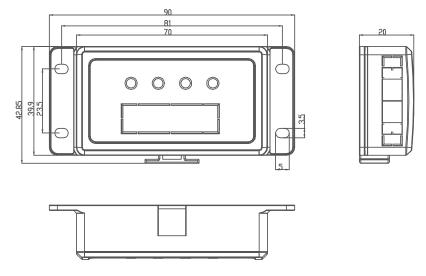

## Flex Pixel Driver Dimensional Drawing

- Flex Pixel Driver (FLE768) is a dedicated DMX driver for up to 144 Pixels / 2 Tapes / up to 432 dmx channels of control.
  It's small, compact design allows for easy mounting and integration into your installation.
- . Dimensions: 40mm W x 20mm H x 90mm L
- . The Flex Pixel IR (**FLE755**) Infrared Wireless Receiver & Remote driver allows for stand alone control of the Flex Pixel WP Tape