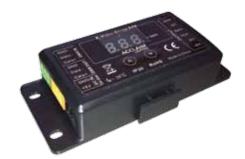

- Flex Pixel Driver (FLE768) is a dedicated DMX driver for up to 144 Pixels / 2 Tapes / up to 432 dmx channels of control.
  It's small, compact design allows for easy mounting and integration into your installation.
- . Dimensions: 40mm W x 20mm H x 90mm L
- . The Flex Pixel IR (**FLE755**) Infrared Wireless Receiver & Remote driver allows for stand alone control of the Flex Pixel WP Tape

Flex Pixel Driver (FLE768)

Flex Pixel IR (FLE755)

FLEX PIXEL 5VPSU (FLE781)