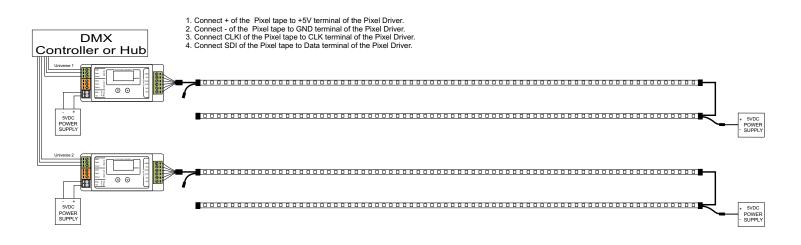

## FLEX PIXEL WP & FLEX PIXEL DRIVER1 CONNECTION DIAGRAM

- Flex Pixel Driver (FLE768) is a dedicated DMX driver for up to 144 Pixels / 2 Tapes / up to 432 dmx channels of control.
  It's small, compact design allows for easy mounting and integration into your installation.
- . Dimensions: 40mm W x 20mm H x 90mm L
- . The Flex Pixel IR (**FLE755**) Infrared Wireless Receiver & Remote driver allows for stand alone control of the Flex Pixel WP Tape