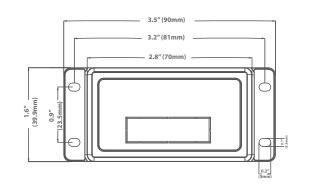

#### SIZE / WEIGHT

Length: 3.5" (90mm) Width: 1.6" (39.9mm) Height: 0.8" (20mm) Weight: 0.12 lbs. (0.05kg)

#### DIMENSIONAL DIAGRAMS

ELATION | ELAR DRIVER1 PRO<sup>TM</sup>

Product Specification Shee

| OPTIONAL ACCESSORIES |                        |
|----------------------|------------------------|
| ORDER CODE           | ITEM                   |
| FLEX PSU4A           | DC-12V 4A POWER SUPPLY |