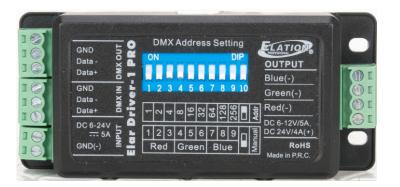

## **CONTROL / CONNECTIONS**

DMX IN via 3pin Terminal Block (included) POWER IN via 2pin Terminal Block (included) DMX OUT via 3pin Terminal Block (included) DMX/POWER OUT via 4pin Terminal Block (included)

# ELAR DRIVER1 PRO

The ELAR DRIVER1 PRO<sup>™</sup> is an ETL listed RGB LED driver which provides 3 channel RGB control and flicker free 2,000 Hz PWM dimming via DMX-512 and manual RGB variable intensity control via onboard dip switches. The driver is contained in a compact polycarbonate housing and includes 12-14 AWG wire terminal blocks for 2-pin power, 3-pin DMX in/out, and 4-pin LED connections, dip switches for DMX addressing, and is powered by 6-24VDC 5A. Its small compact design allows for easy mounting and integration into any system and includes a linking clip to attach additional drivers together.