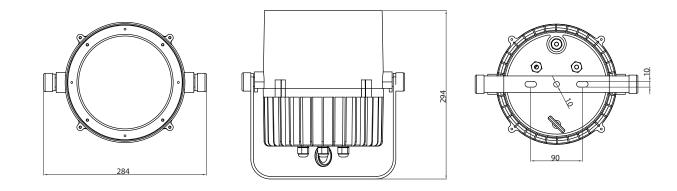

th the optional ELAR WR2 remote users can access internal programs and allow manual control of the unit as well as set DMX start channel address.







## **Features**

- High powered 8 x 5W Quad color LED's
- Quad Color (RGBW) 4-in-1
- In/out power and DMX cables on rear panel
- 25° beam angle
- Programmable via IR remote
- Control via DMX or built in programs
- IP 65 rated
- 100 -240v power
- 45W power consumption
- 883 Lux at 4M (RGBW)
- Weight: 11lbs / 4.6kgs.
- Dimensions: (LxWxH) 8.25" x 8.25" x 9.5" / 205 x 205 x 235mm

#### **Optional Accessories**

- ELAR WR2: Wireless Infrared Remote
- ELA958/3MPEC: 3 meter power ext/link cable
- ELAR 3C-1M: ELAR 1m extension signal cable
- ELAR 3C-5M: ELAR 5m extension signal cable



# ELAR EXQUADPAR HP

Sku# ELA980

Dimensional Diagram (mm)



### **Photometric Chart**