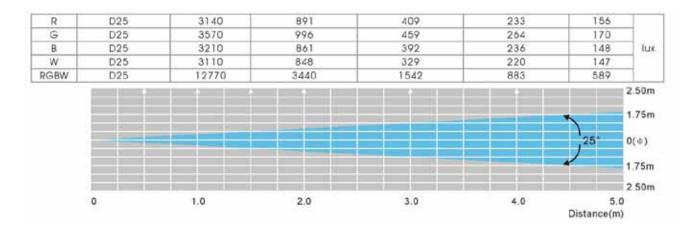

te users can access internal programs and allow manual control of the unit as well as set DMX start channel address.







## **Features**

- High powered 8 x 5W Quad color LED's
- Quad Color (RGBW) 4-in-1
- In/out power and DMX cables on rear panel
- 25° beam angle
- Programmable via IR remote
- Control via DMX or built in programs
- IP 65 rated
- 100 -240v power
- 45W power consumption
- 883 Lux at 4M (RGBW)
- Weight: 11lbs / 4.6kgs.
- Dimensions: (LxWxH) 8.25" x 8.25" x 9.5" / 205 x 205 x 235mm

#### **Optional Accessories**

- ELAR WR2: Wireless Infrared Remote
- ELA958/3MPEC: 3 meter power ext/link cable
- ELAR 3C-1M: ELAR 1m extension signal cable
- ELAR 3C-5M: ELAR 5m extension signal cable



# ELAR EXQUADPAR HP

Sku# ELA980

Dimensional Diagram (mm)



### **Photometric Chart**