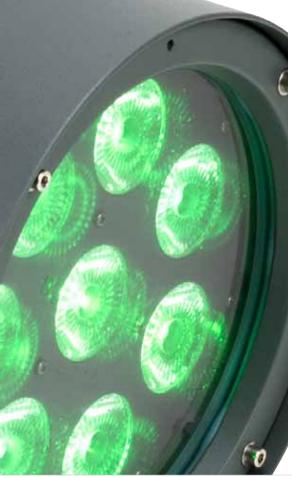

# ELAR EXQUADPAR HP

Sku# ELA980

The ELAR EXQUADPAR HP by Elation Architectural is a high powered outdoor LED par fixture featuring 8 X 5W QUAD Color RGBW mixing producing infinite colors, 0-100% electronic dimming, slow to fast strobing and a 25° beam angle. This unit is rated at IP65, ideal for indoor or outdoor applications and includes outdoor rated power and data cables along with a/c power 120v input/output PPG cable (a 240V model is available). The ELAR EXQUADPAR HP is power/data linkable and is equipped with an internal power supply. The unit is safe in any working position and can be operated in two user modes: DMX- 512 or stand-alone. There are 8 DMX modes, 1 Channel Mode, 2 Channel Mode, 3 Channel Mode, 4 Channel Mode, 5 Channel Mode, 6 Channel Mode, 7 Channel Mode, & 8 Channel Mode. Optional accessories for the ELAR EXQUADPAR HP include ELAR WR2 wireless infrared remote, data and power link cable extensions. With the optional ELAR WR2 remote users can access internal programs and allow manual control of the unit as well as set DMX start channel address.

## **Features**

- High powered 8 x 5W Quad color LED's
- Quad Color (RGBW) 4-in-1
- In/out power and DMX cables on rear panel
- 25° beam angle
- Programmable via IR remote
- Control via DMX or built in programs
- IP 65 rated
- 100 -240v power
- 45W power consumption
- 883 Lux at 4M (RGBW)
- Weight: 11lbs / 4.6kgs.
- Dimensions: (LxWxH) 8.25" x 8.25" x 9.5" / 205 x 205 x 235mm