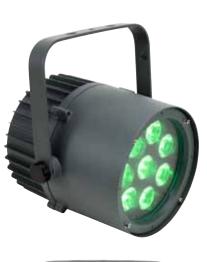

# ELAR EXQUADPAR HP

Sku# ELA980

The ELAR EXQUADPAR HP by Elation Architectural is a high powered outdoor LED par fixture featuring 8 X 5W QUAD Color RGBW mixing producing infinite colors, 0-100% electronic dimming, slow to fast strobing and a 25° beam angle. This unit is rated at IP65, ideal for indoor or outdoor applications and includes outdoor rated power and data cables along with a/c power 120v input/output PPG cable (a 240V model is available). The ELAR EXQUADPAR HP is power/data linkable and is equipped with an internal power supply. The unit is safe in any working position and can be operated in two user modes: DMX- 512 or stand-alone. There are 8 DMX modes, 1 Channel Mode, 2 Channel Mode, 3 Channel Mode, 4 Channel Mode, 5 Channel Mode, 6 Channel Mode, 7 Channel Mode, & 8 Channel Mode. Optional accessories for the ELAR EXQUADPAR HP include ELAR WR2 wireless infrared remote, data and power link cable extensions. With the optional ELAR WR2 remote users can access internal programs and allow manual control of the unit as well as set DMX start channel address.

## **Features**

- High powered 8 x 5W Quad color LED's
- Quad Color (RGBW) 4-in-1
- In/out power and DMX cables on rear panel
- 25° beam angle
- Programmable via IR remote
- Control via DMX or built in programs
- IP 65 rated
- 100 -240v power
- 45W power consumption
- 883 Lux at 4M (RGBW)
- Weight: 11lbs / 4.6kgs.
- Dimensions: (LxWxH) 8.25" x 8.25" x 9.5" / 205 x 205 x 235mm