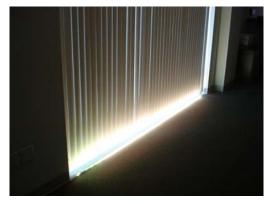

## FLEXLED TAPE With 3M adhesive backing

**ELATION FLEXLED TAPE** is a very thin and flexible LED circuit strip that can b e cut every 2" a nd put ba ck together u sing simple solde ring techniques. It come s available in RGB and Sin gle Color versions. High output, low heat and easy installation makes this product idea for a variety of applications.

It's called tape because the back of the strip uses 3M adhesive glue to tape the LED strip anywhere you need it. It has been prefabricated in a 10' spool (RGB ver) with 60 x 2" black circuit strips holding 3 SMD chips each for a total of 180 120° SMD LE D chips with total power consumption of 43watts (max. H{ with 4A PSU & J{ with 12A PSU).

Power supplies offered are **ULžCS5** '**UbX'H**' Japproved.

The single color spools are 20' in length with 360pcs SMD single color LED on white flexible circuit strip with the same spacing but direct wire 12v from any standard 12v DC p ower supply with a total of GJwatts per spool (max 9m with 4A PSU & max. 27m in line with 12A PSU).