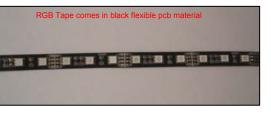

## FLEXLED TAPE With 3M adhesive backing

**ELATION FLEXLED TAPE** is a very thin and flexible LED circuit strip that can b e cut every 2" a nd put ba ck together u sing simple solde ring techniques. It come s available in RGB and Sin gle Color versions. High output, low heat and easy installation makes this product idea for a variety of applications.

It's called tape because the back of the strip uses 3M adhesive glue to tape the LED strip anywhere you need it. It has been prefabricated in a 10' spool (RGB ver) with 60 x 2" black circuit strips holding 3 SMD chips each for a total of 180 120° SMD LE D chips with total power consumption of 43watts (max. H{ with 4A PSU & J{ with 12A PSU).