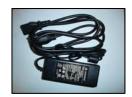

Power supplies offered are **ULžCS5** '**UbX'H**' Japproved.

The single color spools are 20' in length with 360pcs SMD single color LED on white flexible circuit strip with the same spacing but direct wire 12v from any standard 12v DC p ower supply with a total of GJwatts per spool (max 9m with 4A PSU & max. 27m in line with 12A PSU).

## **FLEXLED TAPE ORDERING DETAILS**

| Item                             | Description                                                  |
|----------------------------------|--------------------------------------------------------------|
| FLEX RGB                         | 10' RGB Flex tape roll                                       |
| FLEX B                           | 20' Blue Flex tape roll                                      |
| FLEX G                           | 20' Green Flex tape roll                                     |
| FLEX R                           | 20' Red Flex tape roll                                       |
| FLEX Y                           | 20' Yellow Flex tape roll                                    |
| FLEX WW                          | 20' Warm white Flex tape roll                                |
| FLEX CW                          | 20' Cool white Flex tape roll                                |
| FLEX EC20CM<br>FLEX EC3M         | 20cm extension (8.5")<br>1 meter extension (3.3')            |
| FLEX RGBA<br>FLEX RGBC<br>WR LED | Amplifier<br>Control Box<br>Wireless Remote                  |
| FLEX PSU4A                       | DC-12V/4A power supply 2 rolls<br>RGB / 4 rolls single color |
| S-150-12                         | 12A PSU – 12v DC                                             |
|                                  |                                                              |