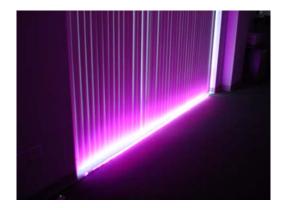

## FLEXLED TAPE With 3M adhesive backing

**ELATION FLEXLED TAPE** is a very thin and flexible LED circuit strip that can b e cut every 2" a nd put ba ck together u sing simple solde ring techniques. It come s available in RGB and Sin gle Color versions. High output, low heat and easy installation makes this product idea for a variety of applications.

It's called tape because the back of the strip uses 3M adhesive glue to tape the LED strip anywhere you need it. It has been prefabricated in a 10' spool (RGB ver) with 60 x 2" black circuit strips holding 3 SMD chips each for a total of 180 120° SMD LE D chips with total power consumption of 43watts (max. H{ with 4A PSU & J{ with 12A PSU).

**FLEX RGB** TAPE has an optional inf rared wireless controller to change colors, select 16 static colors or run color fades or color snap programs. You can use the signal amplifier if there is more than 10pcs in one system or if you want to synchronize multiple zones.