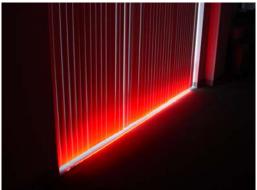

## FLEXLED TAPE With 3M adhesive backing

**ELATION FLEXLED TAPE** is a very thin and flexible LED circuit strip that can b e cut every 2" a nd put ba ck together u sing simple solde ring techniques. It come s available in RGB and Sin gle Color versions. High output, low heat and easy installation makes this product idea for a variety of applications.

**FLEX RGB** TAPE has an optional inf rared wireless controller to change colors, select 16 static colors or run color fades or color snap programs. You can use the signal amplifier if there is more than 10pcs in one system or if you want to synchronize multiple zones.