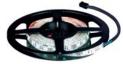

## FLEXLED TAPE With 3M adhesive backing

**ELATION FLEXLED TAPE** is a very thin and flexible LED circuit strip that can b e cut every 2" a nd put ba ck together u sing simple solde ring techniques. It come s available in RGB and Sin gle Color versions. High output, low heat and easy installation makes this product idea for a variety of applications.

It's called tape because the back of the strip uses 3M adhesive glue to tape the LED strip anywhere you need it. It has been prefabricated in a 10' spool (RGB ver) with 60 x 2" black circuit strips holding 3 SMD chips each for a total of 180 120° SMD LE D chips with total power consumption of 43watts (max. H{ with 4A PSU & J{ with 12A PSU).