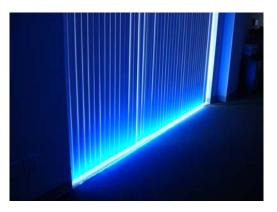

## FLEXLED TAPE With 3M adhesive backing

**ELATION FLEXLED TAPE** is a very thin and flexible LED circuit strip that can b e cut every 2" a nd put ba ck together u sing simple solde ring techniques. It come s available in RGB and Sin gle Color versions. High output, low heat and easy installation makes this product idea for a variety of applications.

**FLEX RGB** TAPE has an optional inf rared wireless controller to change colors, select 16 static colors or run color fades or color snap programs. You can use the signal amplifier if there is more than 10pcs in one system or if you want to synchronize multiple zones.