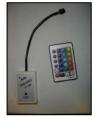

**FLEX RGB** TAPE has an optional inf rared wireless controller to change colors, select 16 static colors or run color fades or color snap programs. You can use the signal amplifier if there is more than 10pcs in one system or if you want to synchronize multiple zones.